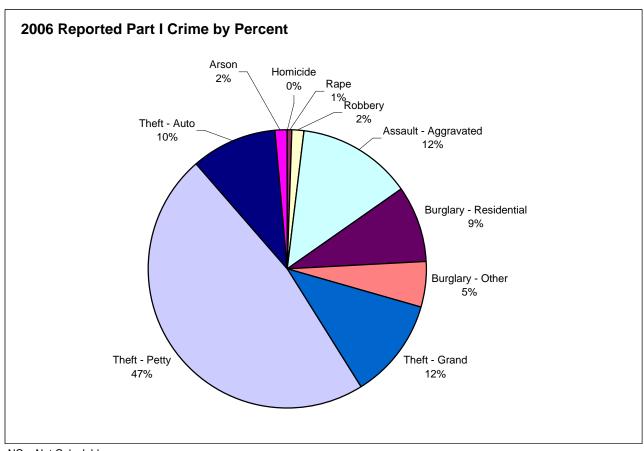

City of Fillmore 2005 / 2006 January - December Comparison of Reported Crimes

|                        | Jan - Dec<br>2005 | Jan - Dec<br>2006 | Numerical<br>Difference | Percent<br>Change | Jan - Dec<br>2005 | Jan - Dec<br>2006 | Percent<br>Change |  |
|------------------------|-------------------|-------------------|-------------------------|-------------------|-------------------|-------------------|-------------------|--|
| Population             | 15,182            | 15,180            | -2                      | 0%                |                   |                   | ŭ                 |  |
| Part I Crimes          | Reported Offenses |                   |                         |                   | R                 | Rate per 1,000    |                   |  |
| Homicide               | 0                 | 0                 | 0                       | NC                | 0.00              | -                 | NC                |  |
| Rape                   | 0                 | 2                 | 2                       | NC                | 0.00              | 0.1               | NC                |  |
| Robbery                | 14                | 6                 | -8                      | -57%              | 0.92              | 0.4               | -57%              |  |
| Assault - Aggravated   | 49                | 53                | 4                       | 8%                | 3.23              | 3.5               | 8%                |  |
| Total Violent          | 63                | 61                | -2                      | -3%               | 4.15              | 4.0               | -3%               |  |
| Burglary - Residential | 39                | 35                | -4                      | -10%              | 2.57              | 2.3               | -10%              |  |
| Burglary - Other       | 33                | 21                | -12                     | -36%              | 2.17              | 1.4               | -36%              |  |
| Theft - Grand          | 47                | 46                | -1                      | -2%               | 3.10              | 3.0               | -2%               |  |
| Theft - Petty          | 192               | 189               | -3                      | -2%               | 12.65             | 12.5              | -2%               |  |
| Theft - Auto           | 21                | 39                | 18                      | 86%               | 1.38              | 2.6               | 86%               |  |
| Arson                  | 6                 | 6                 | 0                       | 0%                | 0.40              | 0.4               | 0%                |  |
| Total Property         | 338               | 336               | -2                      | -1%               | 22.26             | 22.1              | -1%               |  |
| Total Part I Crimes    | 401               | 397               | -4                      | -1%               | 26.41             | 26.2              | -1%               |  |